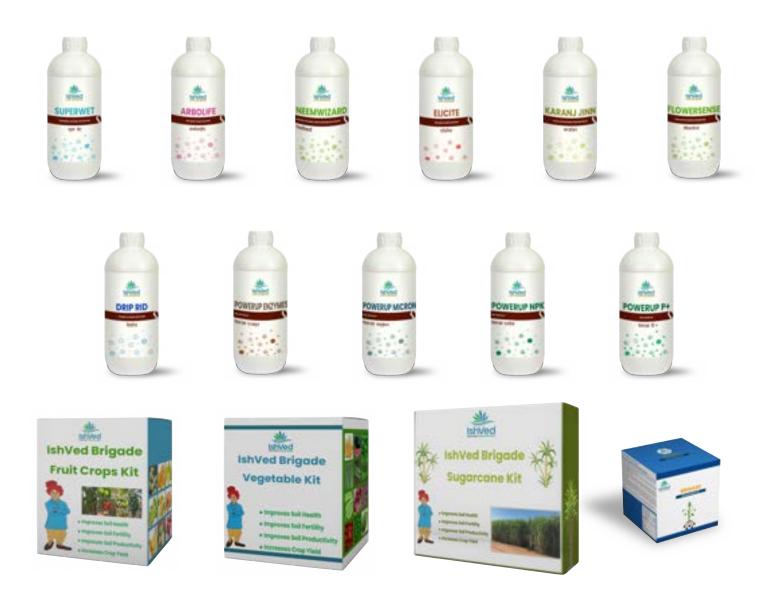

## PRODUCT LINE

Biofertilizers

One of the biggest manufaturers of Bio Fertilizers,
Bio Pesticides, Organic Fertilizers and PGRs.

Production team comprises of an army of highly skilled and experienced Sr. Scientists, Scientists, Technicians and support team

#### TRADEMARK

like Rhizorich Prime, Brigade Nutri Soil Kit , Arbolife, FlowerSense, Super Wet , BioSilikate, Elicite, Drip Rid, NeemWizard, Karanj Jinn, Rhizorich Gr, etc.