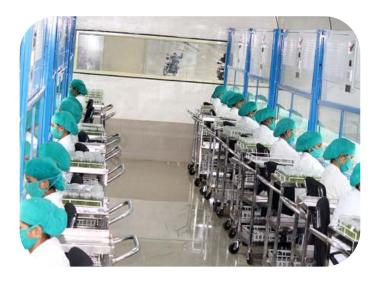

#### Hi-Tech Innoculation Theater

- Plant hardening under protected & automated greenhouse @ 20 acre
- Auto Irrigation & Fertigation system
- +400 trained Technicians for cloning and propagation and plant hardening
- Integrated ERP enabled production system
- Environment & Health Safety is top priority

- Lab Facility- Class 100000 Aseptic rooms having 120 Laminar Air Flow work stations
- Mega Sterilization Unit-20000 Culture bottle+ 2000 Liters medium/day
- Hi-tech Inoculation Theatre
- 20 Plant Growth Rooms having 4.2 million culture capacity
- Excellent automatic control for aseptic condition & physical parameters