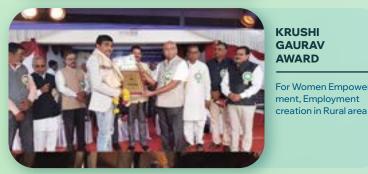

90%

employment given to women's only

10% reservation for

farmer suicide cases family members 10% reservation for widows

**5%** 

reservation for handicapped women's

| HONORS<br>AND<br>AWARDS                     | 2016<br>Young Agriculture<br>Entrepreneur | 2016<br>Iron Man Award<br>by Marathi media   |
|---------------------------------------------|-------------------------------------------|----------------------------------------------|
|                                             | 2017<br>Udyog<br>Bhushan                  | 2017<br>Most Inspiring<br>CEO of India       |
| 2018<br>Excellent<br>Agriculture<br>Startup | 2018<br>Business<br>Excellence Award      | 2018<br>Indian Achiever<br>Award             |
| 2019<br>Krushi Gaurav<br>Award              | 2020<br>Nominated for<br>Padma Shree      | 2021<br>Agrowon Business<br>Excellence Award |
|                                             |                                           | And Many More                                |

#### **'IRON MAN' AWARD BY MARATHI MEDIA**

For Rural **Empowerment &** Sustainable Agriculture

**KRUSHI** GAURAV

AWARD For Women EmpowerYOUNGAGRICUL-**TURE ENTREPRE-**NEUR

> In National Level Technical Fest.