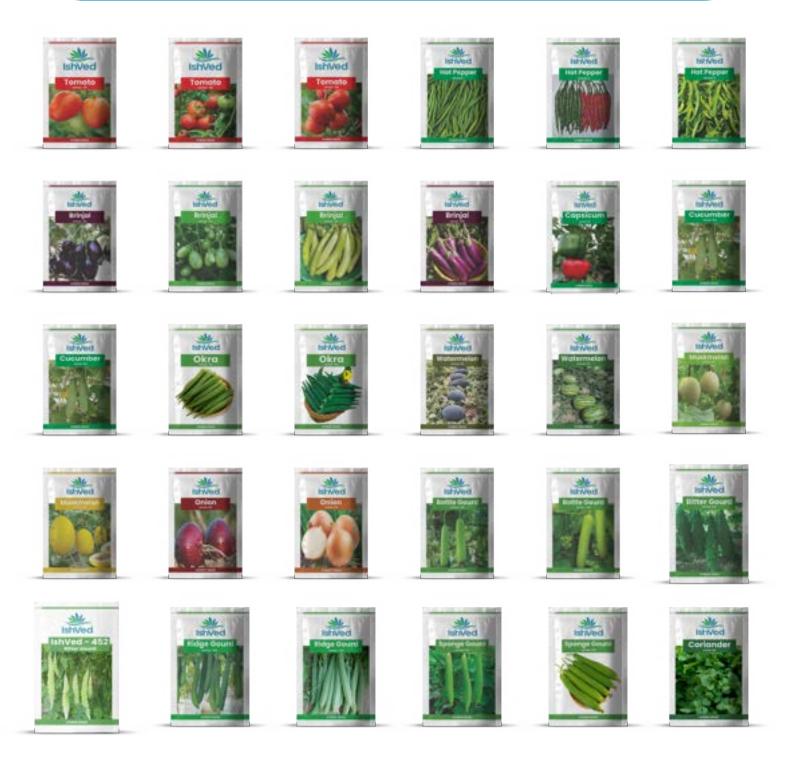

## PRODUCT LINE

Hybrid vegetable seeds

Production and Sales License for more than 40 Hybrid Vegetbale Seeds. Premium quality seeds tested successfully across multiple seasons and geographies across India along with other Asian countries and the continents of Africa, Europe and America.

We have 40+ vegetable Hybrid Seeds Licence for Production, Sales, Import -Export like Tomato, Brinjal, Hot Pepper, Sweet Pepper, Okra, Melons, Gourds, Cabbage, Cauliflower, Onion, Cucumber, Coriander, Spinach, Carrot, Raddish, Peas, Beans, Beet-Root, etc.